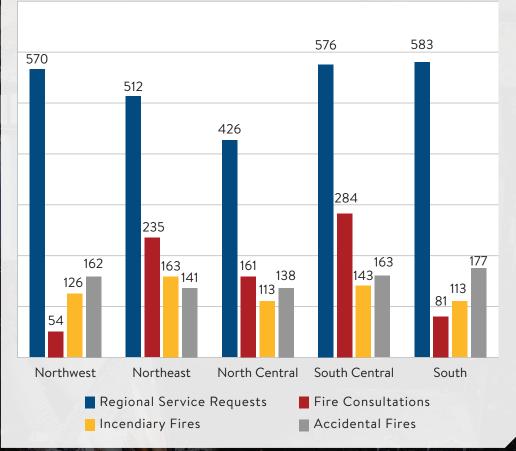

#### Overview of 2022

During the calendar year 2022, the BFAEI received 2,667 new requests for investigative assistance and completed 825 telephone fire consultations from fire departments, law enforcement agencies, federal and state agencies, individuals and insurance companies.

Investigative responses are classified according to type of incident:

This year, the BFAEI conducted investigations on properties that resulted in estimated losses of around \$123 million. Of this estimated property loss, approximately \$15.5 million was attributed to the crime of arson.