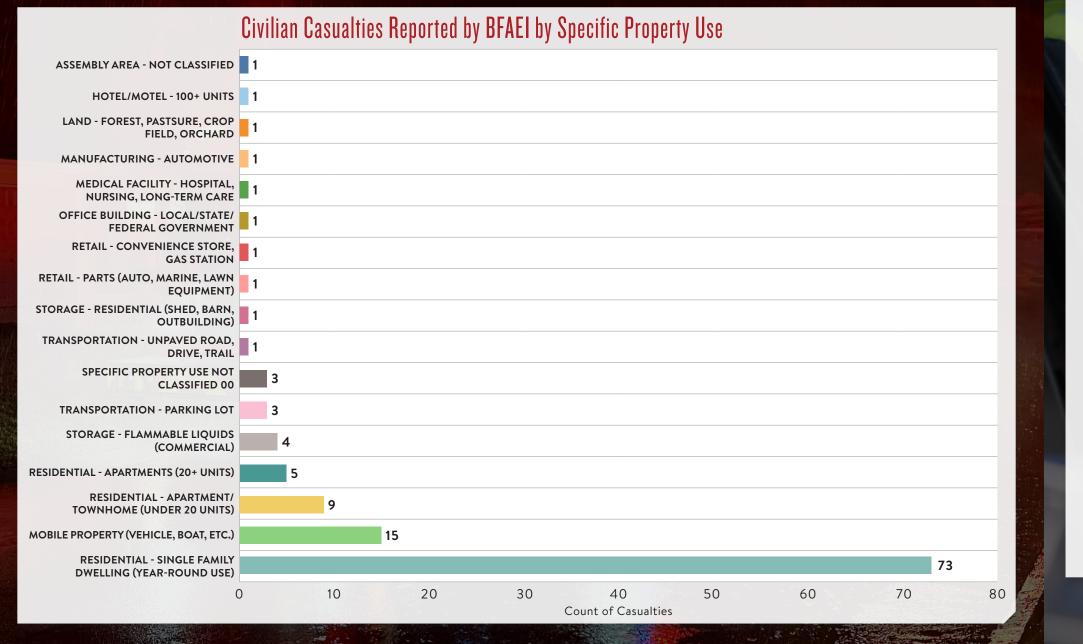

#### **Civilian Casualties Reported by BFAEI by County**

There were a total of 122 casualties reported.

15