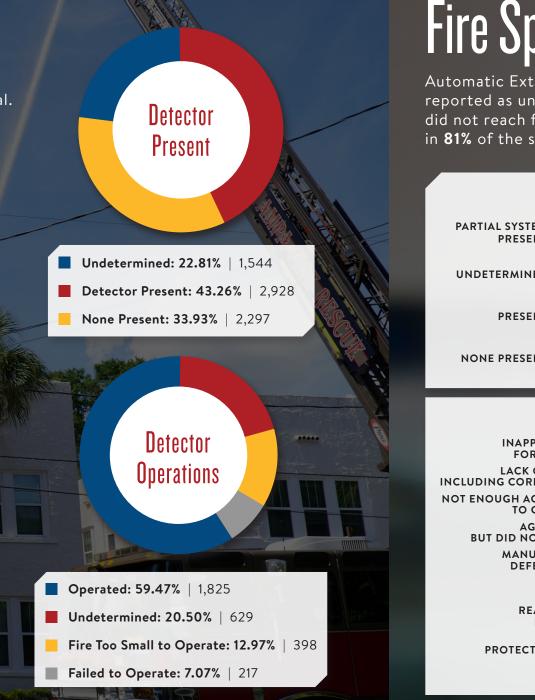

## Fire Sprinkler Use Data

PRESE

PRESE

NONE PRESE

Automatic Extinguishing Systems (AES) were present in 11% of reported structure fires with 45% of those operational. 8% were reported as undetermined and 11% did not operate due to a variety of reason, such as manual intervention, agent discharge but did not reach fire, etc. In **34%** of structure fires, the fire was not in the vicinity of the AES for it to be effective. Unfortunately, in 81% of the structure fires there was not an AES present and 7% were reported as undetermined.

| AES Presence        | AES Operation                                     |
|---------------------|---------------------------------------------------|
| EM<br>NT 0.31%   21 | OPERATION OF AES,<br>OTHER<br>OPERATED AND NOT    |
| ED 7.26%   492      | UNDETERMINED 6.02%, 31                            |
| NT 11.00%   746     | FAILED TO OPERATE 11.84%, 61                      |
| NT 81.43%   5,520   | TO OPERATE 33.59%, 173   OPERATED AND 44.85%, 231 |

### **AES** Failure

| INAPPROPRIATE SYSTEM<br>FOR THE TYPE OF FIRE     | <b>1.15%</b>   1   |
|--------------------------------------------------|--------------------|
| LACK OF MAINTENANCE,<br>UDING CORROSION OF HEADS | <b>1.15%</b>   1   |
| ENOUGH AGENT DISCHARGED<br>TO CONTROL THE FIRE   | <b>1.15%</b>   1   |
| AGENT DISCHARGED,<br>BUT DID NOT REACH THE FIRE  | 2.30%   2          |
| MANUAL INTERVENTION<br>DEFEATED THE SYSTEM       | <b>2.30%</b>   2   |
| SYSTEM SHUT OFF                                  | <b>3.45%</b>   3   |
| REASON SYSTEM NOT<br>EFFECTIVE, OTHER            | <b>9.20%</b>   8   |
| FIRE NOT IN AREA<br>PROTECTED BY THE SYSTEM      | <b>24.14%</b>   21 |
| UNDETERMINED                                     | <b>55.17%</b>   48 |