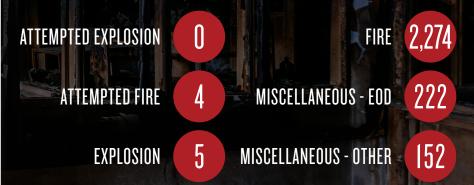

#### Overview of 2022

During the calendar year 2022, the BFAEI received 2,667 new requests for investigative assistance and completed 825 telephone fire consultations from fire departments, law enforcement agencies, federal and state agencies, individuals and insurance companies.

Investigative responses are classified according to type of incident:

This year, the BFAEI conducted investigations on properties that resulted in estimated losses of around \$123 million. Of this estimated property loss, approximately \$15.5 million was attributed to the crime of arson.