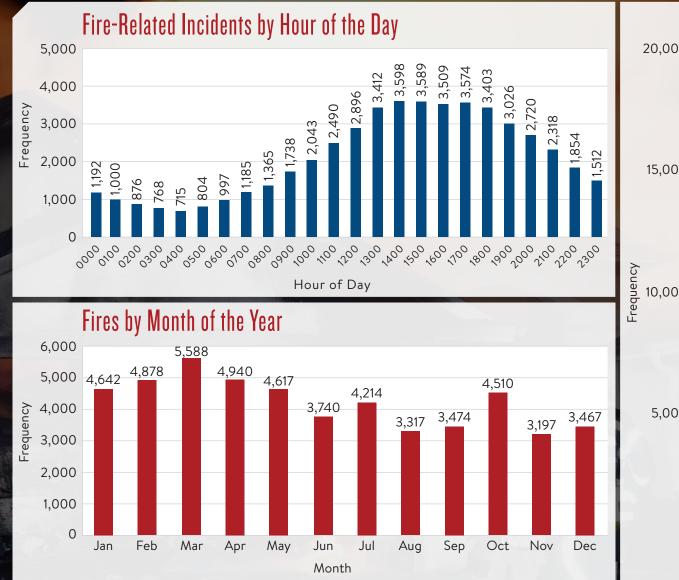

| 10                   |
| 1,768           | 3                    | \$2,312,850                   | 0                 | 0                    |
| 8,280           | 920                  | \$8,376,300                   | 1                 | 2                    |
| 143             | 36                   | \$295,100                     | 0                 | 0                    |
| 2,914,646       | 109,858              | \$2,746,663,394               | 528               | 1,238                |
| 109,858         |                      |                               |                   |                      |
| 3,024,504       | 109,858              | \$2,746,663,394               | 528               | 1,238                |

# Fire-Related Incidents by Hour, Month, and Quarter

250





NFIRS is the source of this data which was provided by the reporting fire department:

# Fire Service Injuries by Hour of the Day

### Fire Service Injuries by Hour of the Day



# Firefighter Injuries by Day, Month, and Quarter of the Year



106

Aug

Sep

Jul

Jun

Firefighter Injuries by Quarter of the Year



### Firefighter Injuries vs. Number of Incidents

Firefighters throughout Florida deal with a variety of hazards while performing their duties. These hazards include, but are not limited to, smoke inhalation, burns, straining body parts, exposure to chemicals, and stress.



NFIRS is the source of this data which was provided by the **reporting** fire departments.

Oct

Nov

Dec

Jan

Feb

Mar

Apr

May

| Time of                  | Injury |
|--------------------------|------