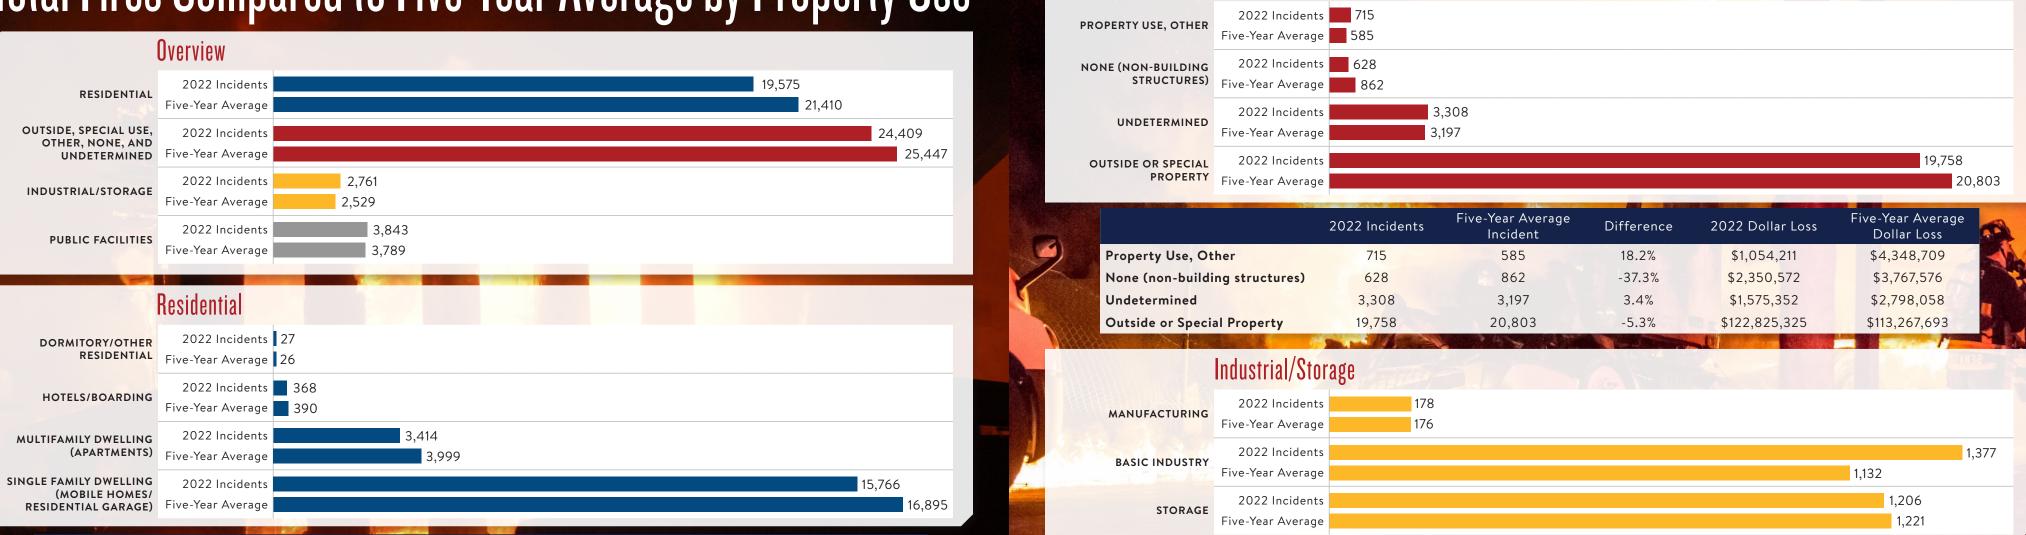

# **2022 Summary Statistics**

| <b>Statistics</b> |
|-------------------|
| Overview          |

In 2022, fire departments responded to a total of **2,914,631** incidents, which generated slightly higher requests for fire department services than 2021. Total fire response incidents increased slightly by **4.16%**. The number of fire departments that reported to the Florida Fire Incident Reporting System (FFIRS) was **328**, which is a slight decrease of **3.29%** from the previous year.

| <b>68.89%</b>   Rescue EMS |                                   | Fire Incident/Type   | 2022<br>Incidents | Five-Year<br>Average | Percentage<br>Difference |
|----------------------------|-----------------------------------|----------------------|-------------------|----------------------|--------------------------|
| 2.36%   Total Fires        |                                   | False Alarms         | 179,921           | 166,795              | 7%                       |
| 5.71%   False Alarms       |                                   | Mutual Aid           | 109,858           | 86,225               | 22%                      |
| 3.48%   Mutual Aid         |                                   | Other<br>Emergencies | 616,680           | 578,316              | 6%                       |
|                            |                                   | Rescue EMS           | 2,171,564         | 2,091,479            | 4%                       |
| 19.56%   Other Emergencies | <b>19.56%</b>   Other Emergencies | Total Fires          | 74,339            | 58,757               | 21%                      |

| S  | Five-Year Average<br>2022 Incidents | 58,757<br>74,339   |                    |                        |
|----|-------------------------------------|--------------------|--------------------|------------------------|
| D  | Five-Year Average<br>2022 Incidents | 86,225<br>109,858  |                    |                        |
| 15 | Five-Year Average<br>2022 Incidents | 166,795<br>179,921 |                    |                        |
| R  | Five-Year Average<br>2022 Incidents |                    | 578,316<br>616,680 |                        |
| IS | Five-Year Average<br>2022 Incidents |                    |                    | 2,091,479<br>2,171,564 |
|    |                                     |                    |                    |                        |