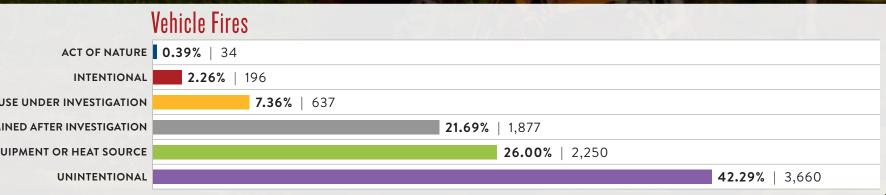

|

NFIRS is the source of this data which was provided by the reporting fire departments

## Cause of Ignition





# **Total Fires Compared to Five-Year Average by Property Use**



Manufa Basic I Storage

|                             | 2022 Incidents | Five-Year Average<br>Incident | Difference | 2022 Dollar Loss | Five-Year Average<br>Dollar Loss |
|-----------------------------|----------------|-------------------------------|------------|------------------|----------------------------------|
| Dormitory/Other Residential | 27             | 26                            | 3.7%       | \$171,525        | \$110,468                        |
| Hotels/Boarding             | 368            | 390                           | -6.0%      | \$5,429,269      | \$4,798,623                      |
| Multifamily Dwelling        | 3,414          | 3,999                         | -17.1%     | \$114,347,268    | \$