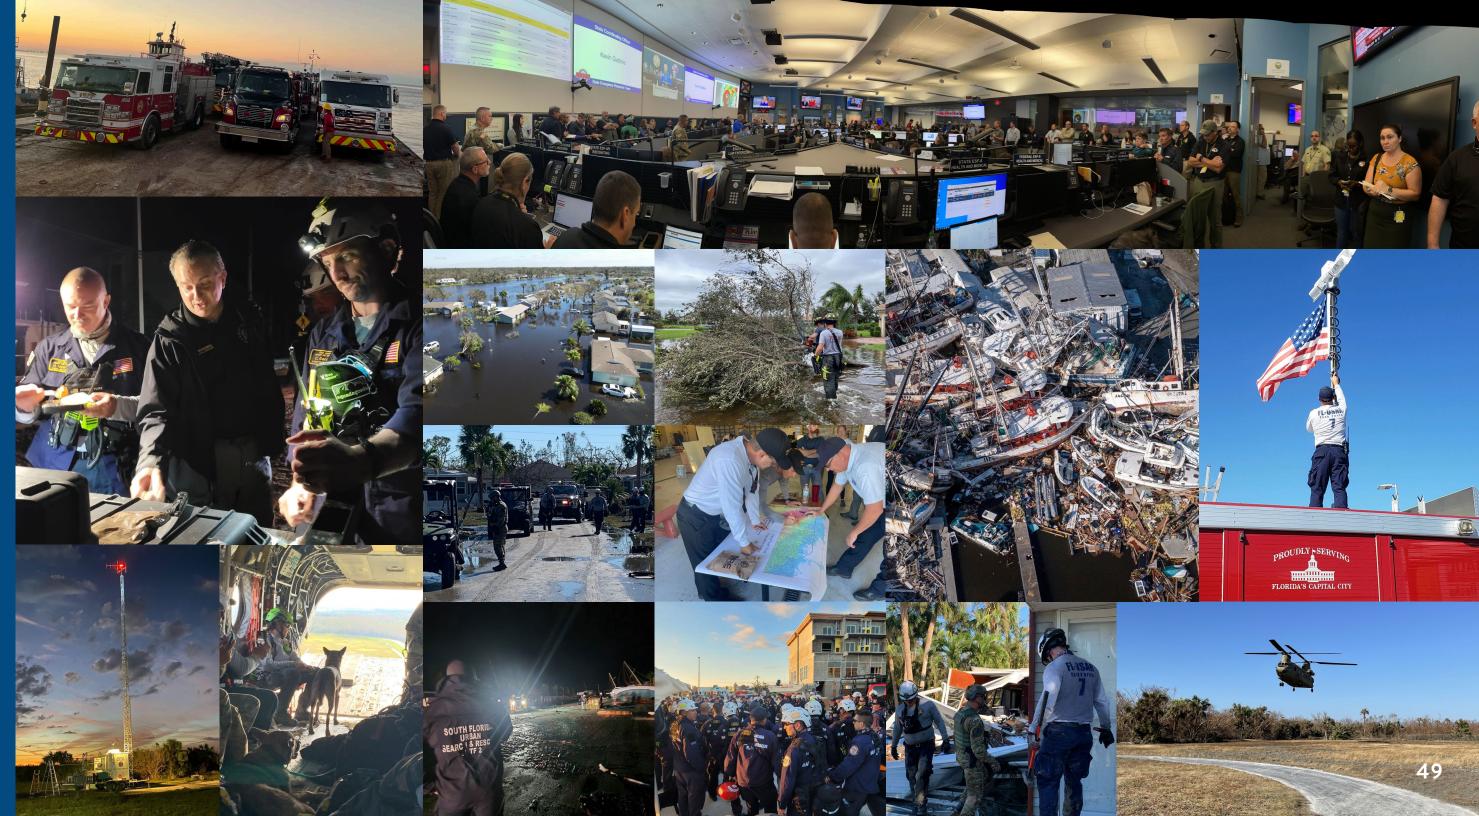

ations and businesses impacted by the storm. Mental Health teams from across the state assisted nearly 4,000 emergency service personnel and survivors cope with the ravages of the storm. Twelve Engine Strike Teams including water tenders and Ambulance/ EMS professionals continued to support emergency services and local communities with recovery efforts in the affected three-county area for over 60 days after the storm's initial landfall.

Directly coming on the heels of Hurricane Ian was Hurricane Nicole, which exacerbated the erosion and flooding issues throughout the state. With their unrelenting focus on public safety, fire service personnel were able to identify structures endangered by possible collapse and mitigate potential life safety damages by directing and evacuating citizens.



# **Reporting Fire Departments**

**ALACHUA COUNTY** 

Alachua County Fire Rescue Cross Creek VFD Gainesville Fire Rescue Lacrosse Fire Department Micanopy Fire Rescue Newberry Fire Rescue Windsor FD

#### **BAKER COUNTY**

Baker County Fire Rescue City of Macclenny

#### **BAY COUNTY**

**Bay County Emergency Services** Callaway FD Lynn Haven Fire & Emergency Mexico Beach Dept P S Panama City Beach Fire Rescue Panama City Fire Dept Parker Fire Department Springfield Fire Department

#### BRADFORD COUNTY

Bradford Couty Fire Rescue Starke Fire Department

#### **BREVARD COUNTY**

Brevard County Fire Rescue Canaveral F/R Cocoa Beach Fire Department Cocoa FD Indian Harbour Beach Vol FD Indialantic Fire Dept Kennedy Space Ctr Fire Rescue

Malabar Fire Rescue Melbourne Beach Vol FD Melbourne