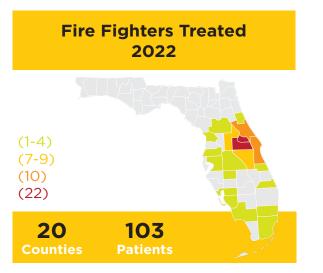

#### **Civilian Casualties Reported by BFAEI by County**

There were a total of 122 casualties reported.

15

#### **Civilian Deaths by County**

Reported by the Department of Health. This graph depicts the counties in which the death occurred. If the county is not on this chart then there were no deaths to report.