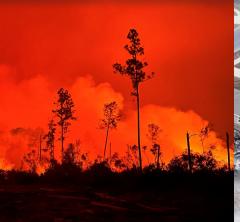

e Fire Department (2021)

Randell D. Burnham Lake City Fire Department (2021)

Giovanni Ciancio Hillsborough County Fire Rescue (2021)

Michael L. Freeland Jacksonville Fire & Rescue Department (2021)

David H. Hackett Hernando County Fire & Emergency Services, (2021)

Mario J. Moya Jacksonville Fire & Rescue Department (2021)

Mitchell R. Weldon Cocoa Fire Rescue (2021)

Christopher Allen Hollywood Fire & Rescue (2022)

Douglas Clemons Polk County Fire Rescue (2022)

James S. Hunt Melbourne Fire Department (2022)

James N. Leonard Coral Springs-Parkland Fire Department (2022)

George B. Newsome Walton County Fire Rescue (2022)



### **Chipola Complex Wildfires**

Date EOC was activated: 03/05/2022 Number of responding fire departments: **47** Number of missions: 14 Total days worked: 8





# Florida Wildfires by County and Acres Burned

|              | Tota    | l Fires   | A 0.1 -    | 0.2 AC                                                                                                           | В 0.3      | - 9 AC     | C 10 -     | 99 AC      |
|--------------|---------|-----------|------------|------------------------------------------------------------------------------------------------------------------|------------|------------|------------|------------|
| County       | # Fires | # Acres   | % of Fires | % of Acres                                                                                                       | % of Fires | % of Acres | % of Fires | % of Acres |
| All Counties | 2514    | 141969.73 | 28.64%     | 0.07%