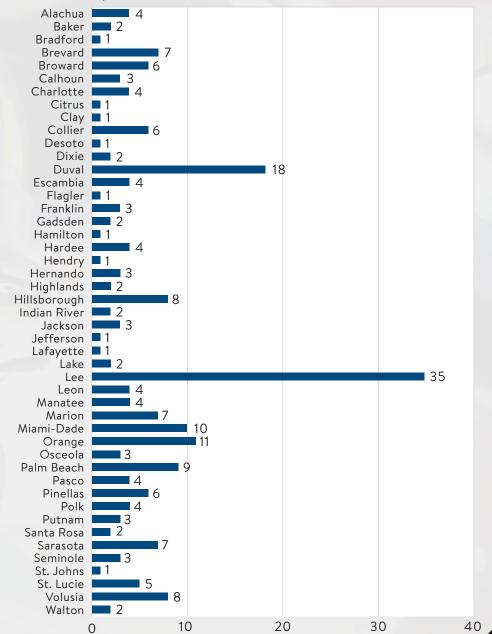

#### **Civilian Casualties Reported by BFAEI by County**

There were a total of 122 casualties reported.

15

#### **Civilian Deaths by County**

Reported by the Department of Health. This graph depicts the counties in which the death occurred. If the county is not on this chart then there were no deaths to report.

Any published findings and conclusions are those of the authors and do not necessarily represent the official position of the Florida Department of Health.