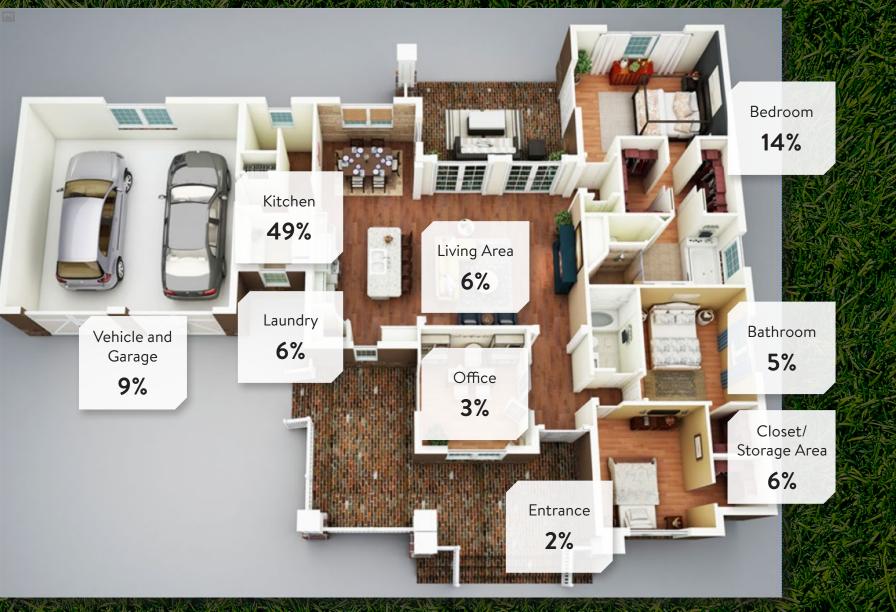

by the Department of Health. This graph depicts the counties in which the death occurred. If the county is not on this chart then there were no deaths to report.



Any published findings and conclusions are those of the authors and do not necessarily represent the official position of the Florida Department of Health.

# Frequency and Number of Civilian & Fire Service Injuries in High-Rise Structures

The term "high-rise building" means a building that is greater than 75 feet in height where the building height is measured from the lowest level of fire department access to the floor of the highest occupiable level.



#### **Civilian Injuries**



NFIRS is the source of this data which was provided by the **reporting** fire departments.

## Area of Origin for Residential Structure Fires



## Smoke Alarm Use Data

Smoke detectors were present in **43** percent of reported structure fires, in which the presence or absence of detectors were reported, with 59% of those operational. 20% reported as undetermined and 7% did not operate due to a variety of reasons suh as no batteries, lack of maintenance, etc. In 13%, the fire was too small for the detector to operate. Unfortunately, **34%** of the structures did not have smoke detectors and 23% of the structures reported as undetermined.





NFIRS is the source of this data which was provided by the **reporting** fire departments.

26

## Fire Sprinkler Use Data

PRESE

PRESE

NONE PRESE

Automatic Extinguishing Systems (AES) were present in 11% of reported structure fires with 45% of those operational. 8% were reported as unde