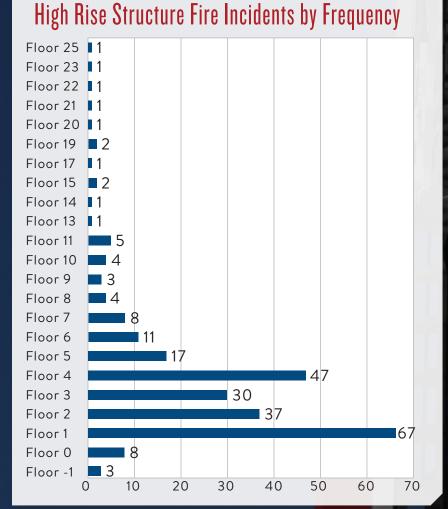

# Frequency and Number of Civilian & Fire Service Injuries in High-Rise Structures

The term "high-rise building" means a building that is greater than 75 feet in height where the building height is measured from the lowest level of fire department access to the floor of the highest occupiable level.

#### **Civilian Injuries**

NFIRS is the source of this data which was provided by the **reporting** fire departments.