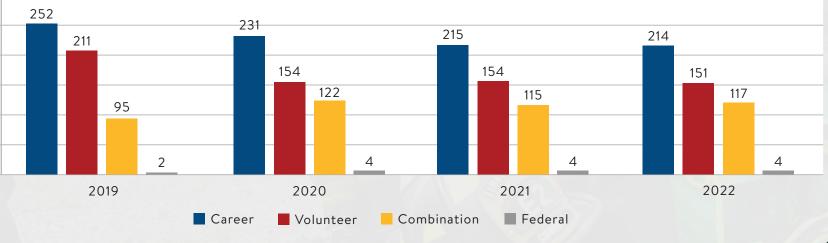

|



# 2,227





### **Standards Section**

#### 2021-2022 On-Campus Students

The following figure provides a comparison of students attending classes on the Florida State Fire College campus in 2021 and 2022.



2022 Students

Dorms



#### 2022 Dormitory Usage

The figure below provides a dormitory usage comparison of the number of students per month on-campus vs. dormitory usage in 2022.



#### 30 25 20 15 10 $\cap$

40

35

### Safety Section

Safety Section is to assure a safe working environment for firefighters in the station and at emergency scenes. By investigating line of duty deaths and serious injuries, causes, trends, and measures can be identified to prevent future occurrences.

### Safety Section Activity



### Number of Fire Departments 2022





# Bureau of Fire Prevention

### **Plans Review** Section

492 | Formal Plans Reviews



**987** | Revisions and Support Activities

Boiler Safety Section

- 9,888 | Inspections Conducted
- 916 | First Inspections
- **4,898** | Violations
- **1,933** | Closed Violations

### **Inspections Section**

| Region    | Total Inspections | Inspections Include:                                                                                                                                                                                                                                                                                             |
|-----------|-------------------|-------------------------------------------------------------------------------------------------------------------------