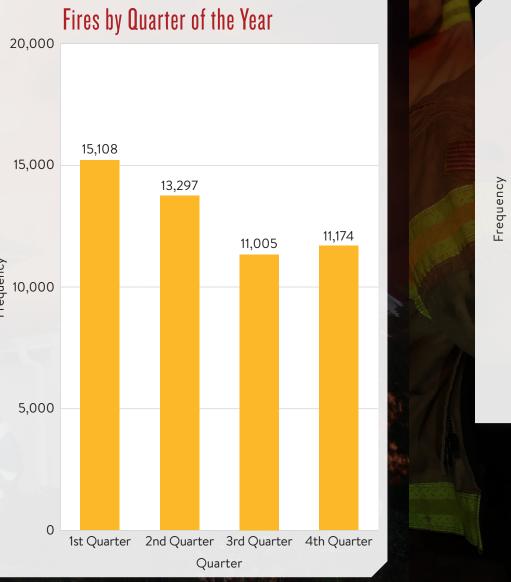

# **2022 Summary Statistics**

| <b>Statistics</b> |
|-------------------|
| Overview          |

In 2022, fire departments responded to a total of **2,914,631** incidents, which generated slightly higher requests for fire department services than 2021. Total fire response incidents increased slightly by **4.16%**. The number of fire departments that reported to the Florida Fire Incident Reporting System (FFIRS) was **328**, which is a slight decrease of **3.29%** from the previous year.