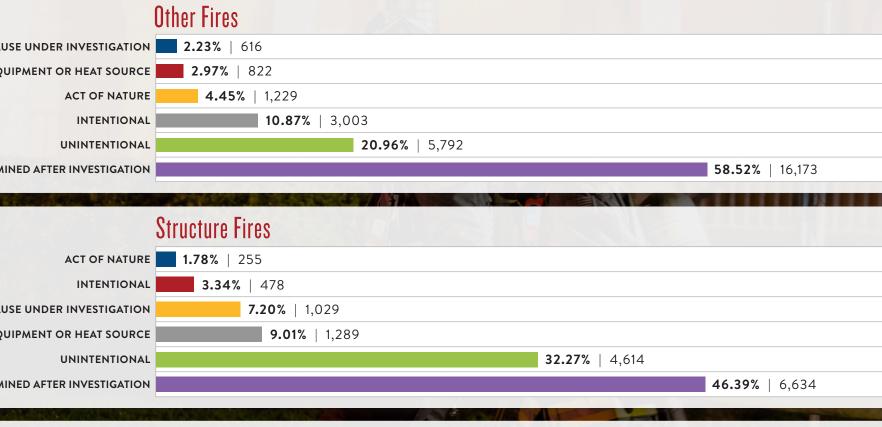

|

NFIRS is the source of this data which was provided by the reporting fire departments

## Cause of Ignition





# **Total Fires Compared to Five-Year Average by Property Use**



Manufa Basic I Storage

|                             | 2022 Incidents | Five-Year Average<br>Incident | Difference | 2022 Dollar Loss | Five-Year Average<br>Dollar Loss |
|-----------------------------|----------------|-------------------------------|------------|------------------|----------------------------------|
| Dormitory/Other Residential | 27             | 26                            | 3.7%       | \$171,525        | \$110,468                        |
| Hotels/Boarding             | 368            | 390                           | -6.0%      | \$5,429,269      | \$4,798,623                      |
| Multifamily Dwelling        | 3,414          | 3,999                         | -17.1%     | \$114,347,268    |