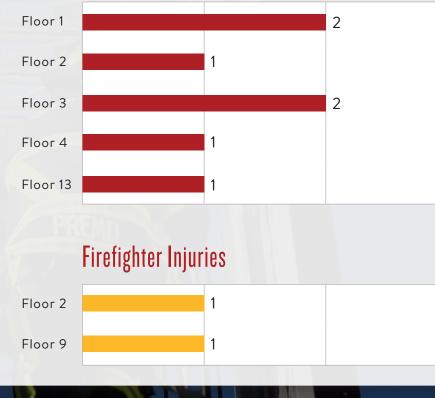

# Frequency and Number of Civilian & Fire Service Injuries in High-Rise Structures

The term "high-rise building" means a building that is greater than 75 feet in height where the building height is measured from the lowest level of fire department access to the floor of the highest occupiable level.

#### **Civilian Injuries**

NFIRS is the source of this data which was provided by the **reporting** fire departments.