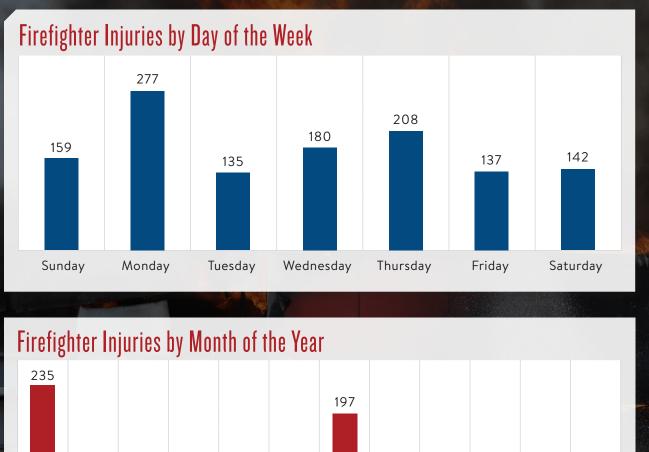

### Safety Section

Safety Section is to assure a safe working environment for firefighters in the station and at emergency scenes. By investigating line of duty deaths and serious injuries, causes, trends, and measures can be identified to prevent future occurrences.

### Safety Section Activity