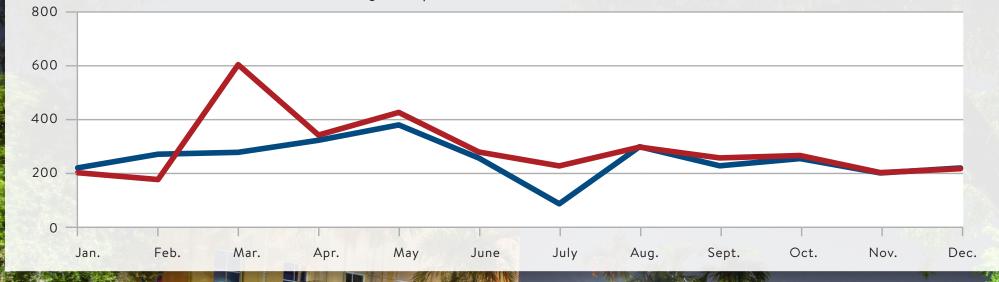

#### 2021-2022 On-Campus Students

The following figure provides a comparison of students attending classes on the Florida State Fire College campus in 2021 and 2022.

2022 Students

Dorms