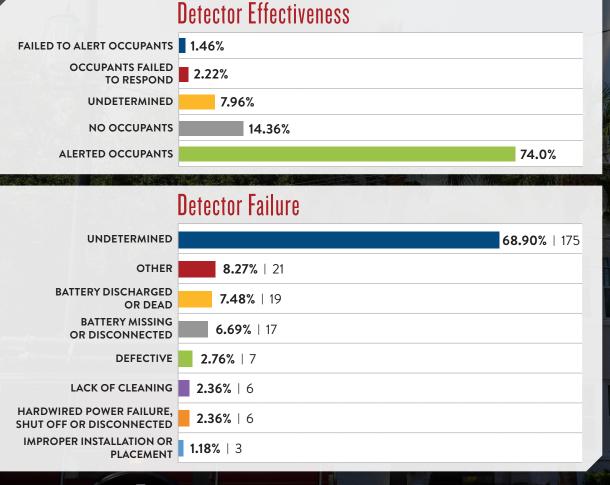

## Smoke Alarm Use Data

Smoke detectors were present in **43** percent of reported structure fires, in which the presence or absence of detectors were reported, with 59% of those operational. 20% reported as undetermined and 7% did not operate due to a variety of reasons suh as no batteries, lack of maintenance, etc. In 13%, the fire was too small for the detector to operate. Unfortunately, **34%** of the structures did not have smoke detectors and 23% of the structures reported as undetermined.

NFIRS is the source of this data which was provided by the **reporting** fire departments.

26