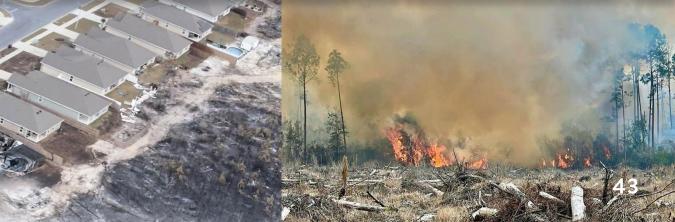

Fire Department (2021)

Randell D. Burnham Lake City Fire Department (2021)

Giovanni Ciancio Hillsborough County Fire Rescue (2021)

Michael L. Freeland Jacksonville Fire & Rescue Department (2021)

David H. Hackett Hernando County Fire & Emergency Services, (2021)

Mario J. Moya Jacksonville Fire & Rescue Department (2021)

Mitchell R. Weldon Cocoa Fire Rescue (2021)

Christopher Allen Hollywood Fire & Rescue (2022)

Douglas Clemons Polk County Fire Rescue (2022)

James S. Hunt Melbourne Fire Department (2022)

James N. Leonard Coral Springs-Parkland Fire Department (2022)

George B. Newsome Walton County Fire Rescue (2022)



### **Chipola Complex Wildfires**

Date EOC was activated: 03/05/2022 Number of responding fire departments: **47** Number of missions: 14 Total days worked: 8





# Florida Wildfires by County and Acres Burned

|              | Tota    | l Fires   | A 0.1 -    | 0.2 AC                                                                                                           | В 0.3      | - 9 AC     | C 10 -     | 99 AC      |
|--------------|---------|-----------|------------|------------------------------------------------------------------------------------------------------------------|------------|------------|------------|------------|
| County       | # Fires | # Acres   | % of Fires | % of Acres                                                                                                       | % of Fires | % of Acres | % of Fires | % of Acres |
| All Counties | 2514    | 141969.73 | 28.64%     | 0.07%