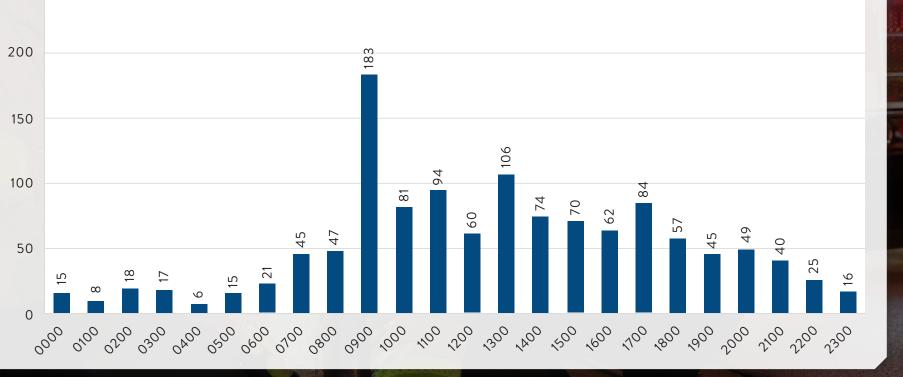

## **AVERAGE RESPONSE FREQUENCIES** REPORTED BY FLORIDA FIRE DEPAR

These statistics do not include exposure or automatic/mutual aid given responses.

A FLORIDA FIRE

DEPARTMENT

**RESPONDS EVERY** 

**11 SECONDS** 