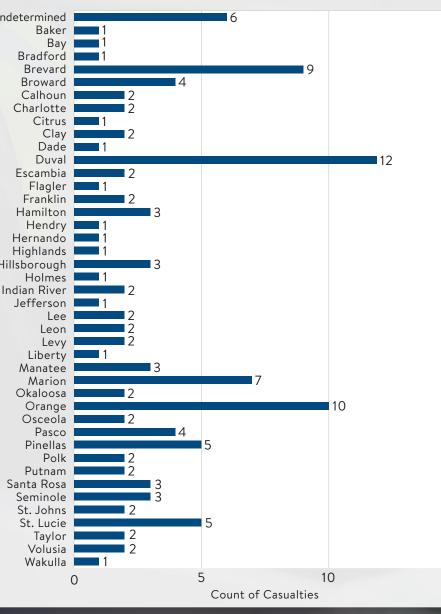

#### **Civilian Deaths by County**

Reported by the Department of Health. This graph depicts the counties in which the death occurred. If the county is not on this chart then there were no deaths to report.

Any published findings and conclusions are those of the authors and do not necessarily represent the official position of the Florida Department of Health.