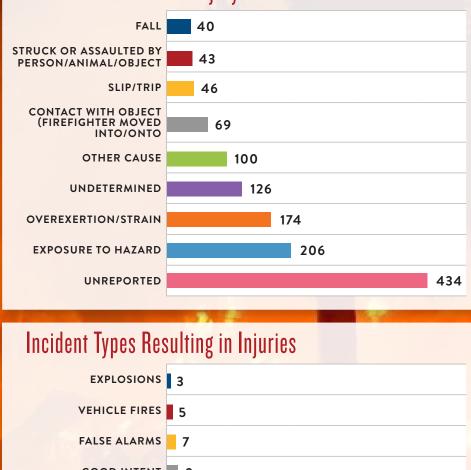

### Safety Section

Safety Section is to assure a safe working environment for firefighters in the station and at emergency scenes. By investigating line of duty deaths and serious injuries, causes, trends, and measures can be identified to prevent future occurrences.

### Safety Section Activity