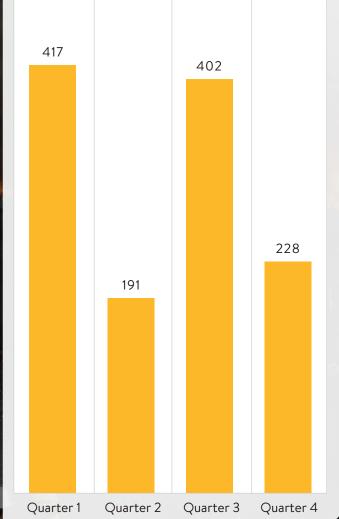

### Safety Section

Safety Section is to assure a safe working environment for firefighters in the station and at emergency scenes. By investigating line of duty deaths and serious injuries, causes, trends, and measures can be identified to prevent future occurrences.

### Safety Section Activity