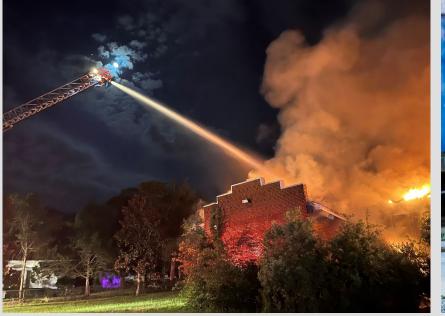

# **2022 Summary Statistics**

| <b>Statistics</b> |
|-------------------|
| Overview          |

In 2022, fire departments responded to a total of **2,914,631** incidents, which generated slightly higher requests for fire department services than 2021. Total fire response incidents increased slightly by **4.16%**. The number of fire departments that reported to the Florida Fire Incident Reporting System (FFIRS) was **328**, which is a slight decrease of **3.29%** from the previous year.