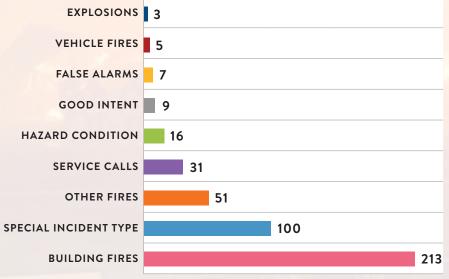

limited to, smoke inhalation, burns, straining body parts, exposure to chemicals, and stress.



NFIRS is the source of this data which was provided by the **reporting** fire departments.

Oct

Nov

Dec

Jan

Feb

Mar

Apr

May

| Time of                  | Injury |
|--------------------------|--------|
| NSPECTION,<br>NS & OTHER | 9      |
| APPARATUS                | 17     |
| INCLUDING                | 35     |
| OR EGRESS                | 39     |
| N SUPPORT                | 53     |
| NG VEHICLE               | 56     |
| JTRALIZING               | 77     |
| ETERMINED                | 115    |
| /ITY/OTHER               | 167    |
| MS/RESCUE                | 219    |
| REPORTED                 | 451    |
|                          |        |

#### Cause of Fire Related Injury







### **Fallen Firefighter** Memorial 2022



Dennis Sams Satellite Beach Fire Rescue (1977)

Omar Bishr City of Naples Fire Rescue (2017)

David R. Anken Florida Forest Service (2019)

Dustin C. Schieber Seminole County Fire Department (2020)

Scott E. Allender Melbourne Fire Department (2021)

Randell D. Burnham Lake City Fire Department (2021)

Giovanni Ciancio Hillsborough County Fire Rescue (2021)

Michael L. Freeland Jacksonville Fire & Rescue Department (2021)

David H. Hackett Hernando County Fire & Emergency Services, (2021)

Mario J. Moya Jacksonville Fire & Rescue Department (2021)

Mitchell R. Weldon Cocoa Fire Rescue (2021)

Christopher Allen Hollywood Fire & Rescue (2022)

Douglas Clemons Polk County Fire Rescue (2022)

James S. Hunt Melbourne Fire Department (2022)

James