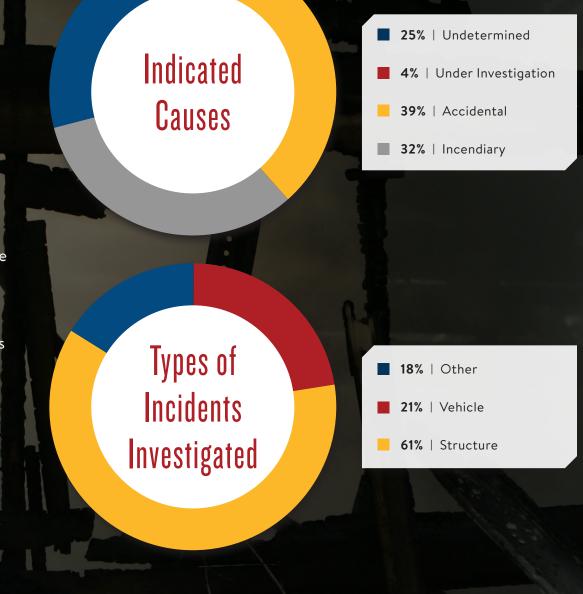

Investigative responses are classified according to type of incident:

This year, the BFAEI conducted investigations on properties that resulted in estimated losses of around \$123 million. Of this estimated property loss, approximately \$15.5 million was attributed to the crime of arson.

### Arrests

Sworn personnel of the BFAEI made arrests in **262** investigative cases in 2022, resulting in the arrest of **277** defendants. This information is based on an arrest date occurring in 2022 and often includes on-going investigations from previous years, not just cases initiated in 2022. Of the 262 cases with arrests, **197** of these investigations were classified as "Incendiary" fires and resulted in the arrest of 206 defendants. This represents an arrest clearance rate for incendiary fires of 28%.