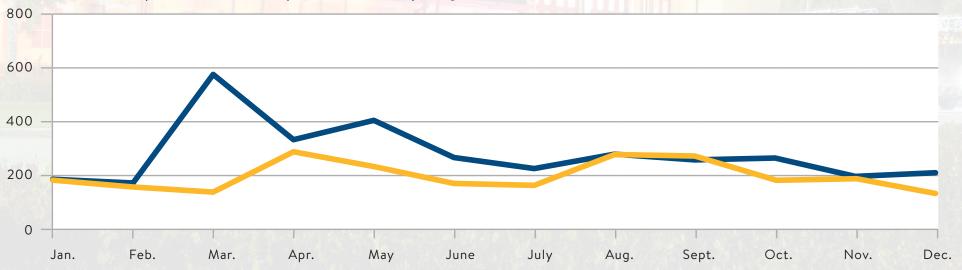

#### 2022 Dormitory Usage

The figure below provides a dormitory usage comparison of the number of students per month on-campus vs. dormitory usage in 2022.