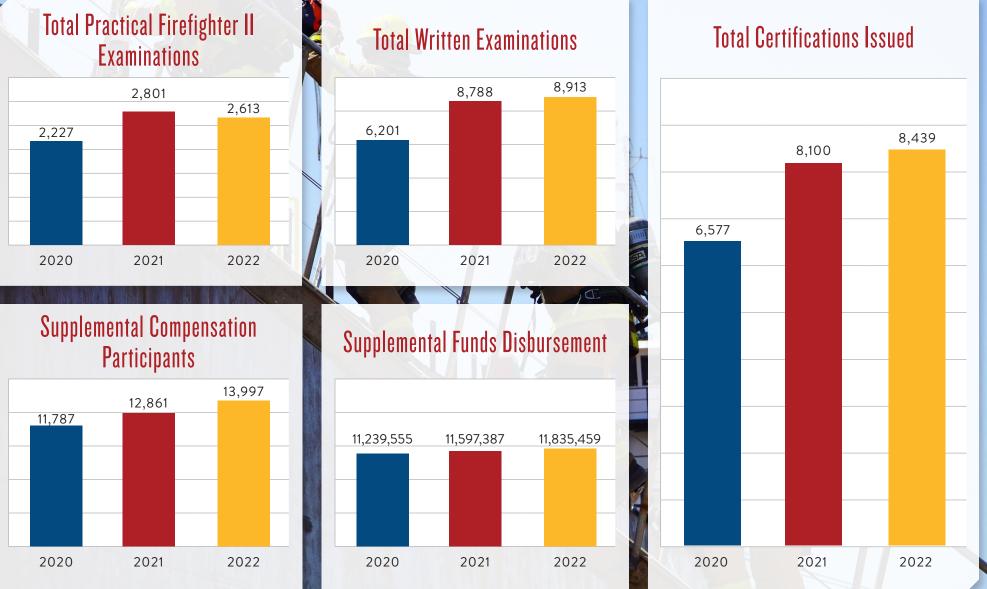

# Bureau of Fire Standards and Training

The Bureau of Fire Standards and Training approves Florida's firefighter training curricula, provides training to Florida's emergency services providers at the Florida State Fire College, and certifies Florida fire service members to ensure they meet industry-based standards.