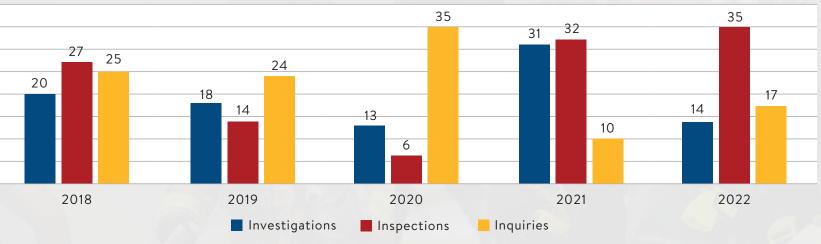

| 221                                           |



# 2,227





### **Standards Section**

#### 2021-2022 On-Campus Students

The following figure provides a comparison of students attending classes on the Florida State Fire College campus in 2021 and 2022.



2022 Students

Dorms



#### 2022 Dormitory Usage

The figure below provides a dormitory usage comparison of the number of students per month on-campus vs. dormitory usage in 2022.



#### 30 25 20 15 10 $\cap$

40

35

### Safety Section

Safety Section is to assure a safe working environment for firefighters in the station and at emergency scenes. By investigating line of duty deaths and serious injuries, causes, trends, and measures can be identified to prevent future occurrences.

### Safety Section Activity



### Number of Fire Departments 2022





# Bureau of Fire Prevention

### **Plans Review** Section

492 | Formal Plans Reviews



**987** | Revisions and Support Activities

Boiler Safety Section

- 9,888 | Inspections Conducted
- 916 | First Inspections
- **4,898** | Violations
- **1,933** | Closed Violations

### **Inspections Section**

| Region    | Total Inspections | Inspections Include:                                                                                                                                                                                                                                                                                             |
|-----------|-------------------|----------------------------------------------------------------------------------