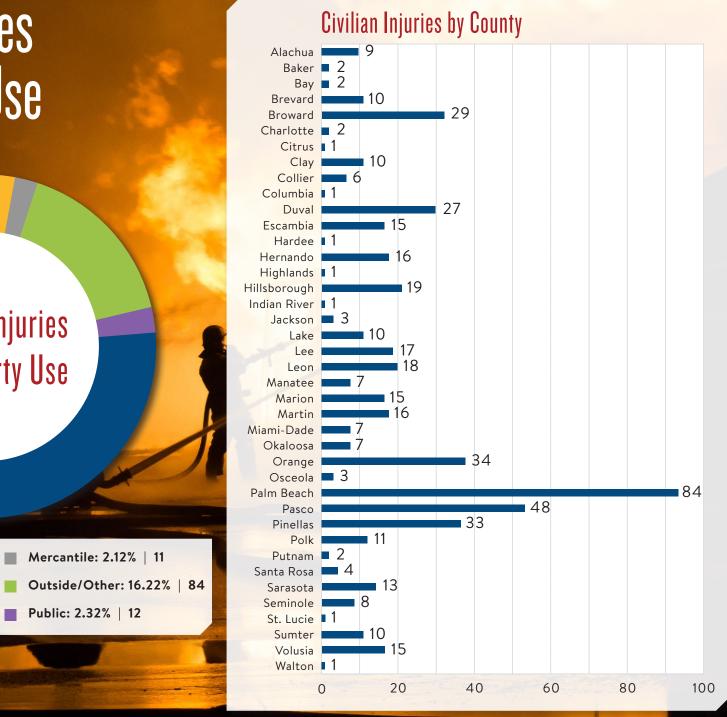

# Civilian Injuries By Property Use

### **Civilian Injuries** by Property Use

Public: 2.32% | 12