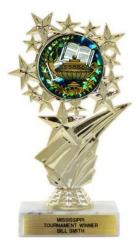

## **Activity Insert Starburst Trophy**

A star performer award trophy with a customized insert and personalization plate on a solid marble base.

Available in one size: 7 inches

Please contact the Division of Risk Management Loss Prevention section for pricing information.