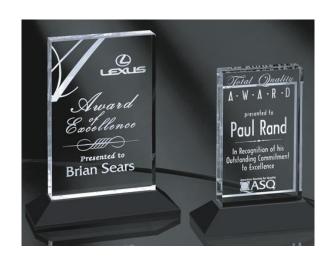

## **Acrylic on Ebony Base**

A contemporary crystal-clear, laser engraved acrylic rectangle mounted on a black wood base.

Available in two sizes: 5 3/4 inches and 6 3/4 inches