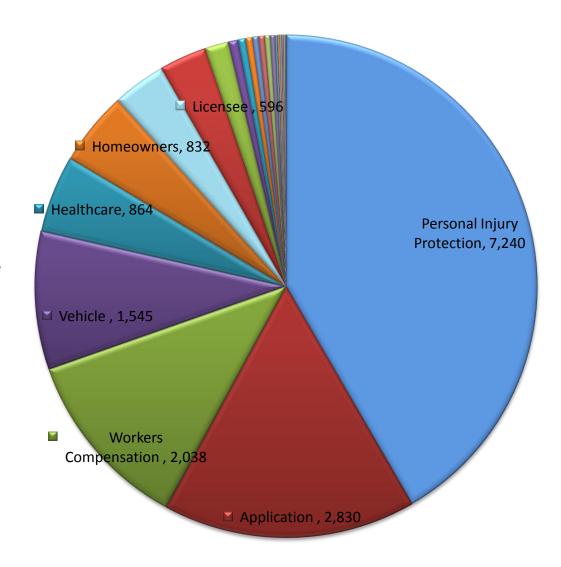

|                            | Suspected | l Fraud Re | ferrals  |          |          |
|----------------------------|-----------|------------|----------|----------|----------|
| CASE TYPE                  | FY 10/11  | FY 11/12   | FY 12/13 | FY 13/14 | FY 14/15 |
| Personal Injury Protection | 6699      | 7748       | 7346     | 6639     | 7240     |
| Application                | 883       | 974        | 1227     | 1445     | 2830     |
| Workers Compensation       | 1495      | 1388       | 1733     | 2162     | 2038     |
| Vehicle                    | 1008      | 1167       | 1390     | 1465     | 1545     |
| Healthcare                 | 486       | 426        | 536      | 1289     | 864      |
| Homeowners                 | 584       | 663        | 765      | 788      | 832      |
| Licensee                   | 765       | 704        | 905      | 832      | 596      |
| Commercial                 | 404       | 451        | 411      | 476      | 534      |
| Duplicate Entry            | 272       | 359        | 188      | 254      | 265      |
| Arson for Profit           | 152       | 124        | 122      | 135      | 112      |
| Disability                 | 81        | 180        | 142      | 106      | 84       |
| Non-Insurance Fraud        | 15        | 25         | 55       | 51       | 76       |
| Financial Investigation    | 94        | 109        | 79       | 66       | 70       |
| Identity Theft             | 20        | 37         | 30       | 42       | 66       |
| Life Insurance             | 35        | 37         | 33       | 42       | 61       |
| Other Agency Assistance    | 21        | 32         | 39       | 90       | 55       |
| Banking and Securities     | 287       | 590        | 356      | 46       | 26       |
| Information Only           | 22        | 28         | 15       | 24       | 25       |
| Marine                     | 30        | 23         | 13       | 22       | 24       |
| Title Fraud                | 8         | 11         | 11       | 25       | 17       |
| Unauthorized Entity        | 64        | 45         | 24       | 43       | 16       |
| Warranty                   | 19        | 14         | 18       | 16       | 10       |
| My Safe Florida Home       | 6         | 3          | 6        | 1        | 0        |

## **Suspected Fraud Referrals**

- Personal Injury Protection
- Application
- **■** Workers Compensation
- Vehicle
- Healthcare
- Homeowners
- Licensee
- **■** Commercial
- Duplicate Entry
- Arson for Profit
- Disability
- Non-Insurance Fraud
- Financial Investigation
- **■** Identity Theft
- Life Insurance
- Other Agency Assistance
- Banking and Securities
- Information Only
- Marine
- **■** Title Fraud
- Unauthorized Entity
- Warranty
- My Safe Florida Home