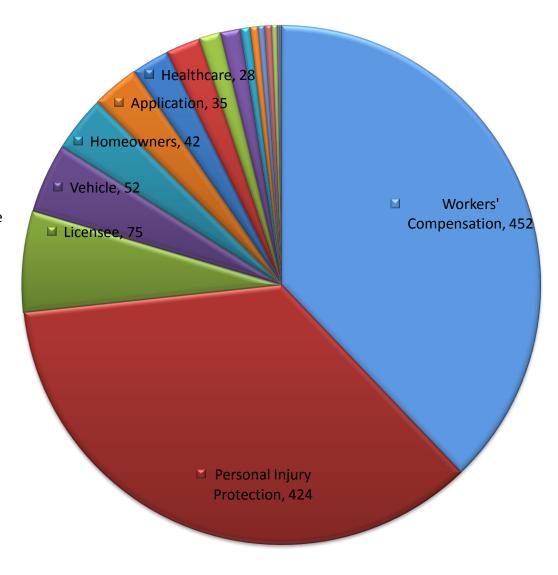

## **Arrests**

|                            | Со       | nvictions |          |          |          |
|----------------------------|----------|-----------|----------|----------|----------|
| CASE TYPE                  | FY 10/11 | FY 11/12  | FY 12/13 | FY 13/14 | FY 14/15 |
| Workers' Compensation      | 242      | 208       | 259      | 360      | 452      |
| Personal Injury Protection | 295      | 355       | 442      | 574      | 424      |
| Licensee                   | 49       | 55        | 138      | 72       | 75       |
| Vehicle                    | 73       | 32        | 44       | 49       | 52       |
| Homeowners                 | 34       | 27        | 26       | 23       | 42       |
| Application                | 28       | 32        | 19       | 41       | 35       |
| Healthcare                 | 27       | 33        | 43       | 21       | 28       |
| Disability                 | 18       | 11        | 26       | 26       | 26       |
| Commercial                 | 17       | 12        | 25       | 20       | 16       |
| Marine                     | 0        | 3         | 2        | 7        | 15       |
| Warranty                   | 1        | 0         | 1        | 1        | 7        |
| Arson for Profit           | 5        | 3         | 4        | 6        | 6        |
| Other Agency Assistance    | 4        | 17        | 18       | 2        | 5        |
| Title                      | 12       | 6         | 4        | 4        | 5        |
| Financial Investigation    | 19       | 9         | 13       | 13       | 4        |
| Banking and Securities     | 8        | 37        | 6        | 23       | 2        |
| Identity                   | 5        | 1         | 3        | 5        | 1        |
| Unauthorized Entity        | 1        | 3         | 1        | 1        | 0        |

### **Convictions**

- Workers' Compensation
- Personal Injury Protection
- **■** Licensee
- Vehicle
- Homeowners
- Application
- Healthcare
- Disability
- **■** Commercial
- Marine
- Warranty
- Arson for Profit
- Other Agency Assistance
- **■** Title
- Financial Investigation
- Banking and Securities
- **Identity**
- Unauthorized Entity