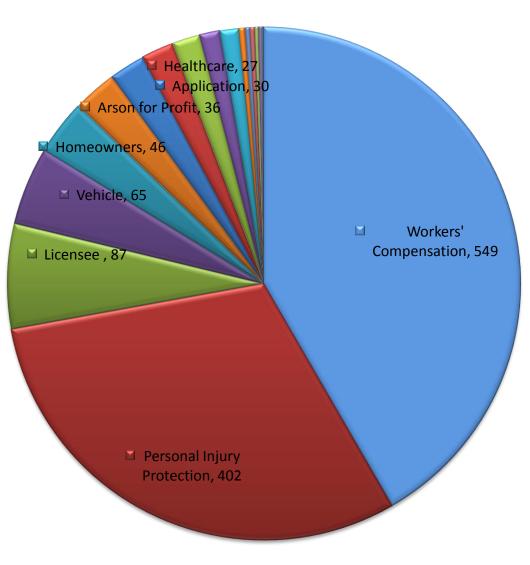

# **Presentations**

|                            | F        | Arrests  |          |          |          |
|----------------------------|----------|----------|----------|----------|----------|
| CASE TYPE                  | FY 10/11 | FY 11/12 | FY 12/13 | FY 13/14 | FY 14/15 |
| Workers' Compensation      | 271      | 274      | 418      | 478      | 549      |
| Personal Injury Protection | 352      | 496      | 651      | 558      | 402      |
| Licensee                   | 70       | 151      | 141      | 59       | 87       |
| Vehicle                    | 56       | 41       | 57       | 73       | 65       |
| Homeowners                 | 30       | 35       | 41       | 45       | 46       |
| Arson for Profit           | 3        | 5        | 11       | 6        | 36       |
| Application                | 40       | 28       | 34       | 58       | 30       |
| Healthcare                 | 38       | 60       | 43       | 29       | 27       |
| Disability                 | 14       | 15       | 35       | 29       | 23       |
| Commercial                 | 16       | 27       | 27       | 18       | 17       |
| Other Agency Assist        | 26       | 40       | 56       | 62       | 16       |
| Life Insurance             | 0        | 0        | 0        | 0        | 5        |
| Banking and Securities     | 38       | 30       | 23       | 3        | 4        |
| Financial                  | 29       | 10       | 14       | 9        | 4        |
| Identity Theft             | 1        | 3        | 3        | 9        | 3        |
| Marine                     | 2        | 5        | 4        | 18       | 3        |
| Title Fraud                | 3        | 5        | 2        | 3        | 1        |
| Warranty                   | 2        | 0        | 4        | 6        | 0        |

#### **Arrests**

- Workers' Compensation
- Personal Injury Protection
- Licensee
- Vehicle
- Homeowners
- Arson for Profit
- Application
- Healthcare
- Disability
- **■** Commercial
- Other Agency Assist
- **■** Life Insurance
- Banking and Securities
- Financial
- Identity Theft
- Marine
- Title Fraud
- Warranty