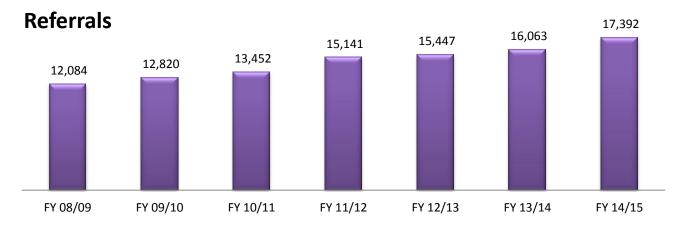

## **Suspected Fraud Referrals**

- Personal Injury Protection
- Application
- **■** Workers Compensation
- Vehicle
- Healthcare
- Homeowners
- Licensee
- **■** Commercial
- Duplicate Entry
- Arson for Profit
- Disability
- Non-Insurance Fraud
- Financial Investigation
- **■** Identity Theft
- Life Insurance
- Other Agency Assistance
- Banking and Securities
- Information Only
- Marine
- **■** Title Fraud
- Unauthorized Entity
- Warranty
- My Safe Florida Home