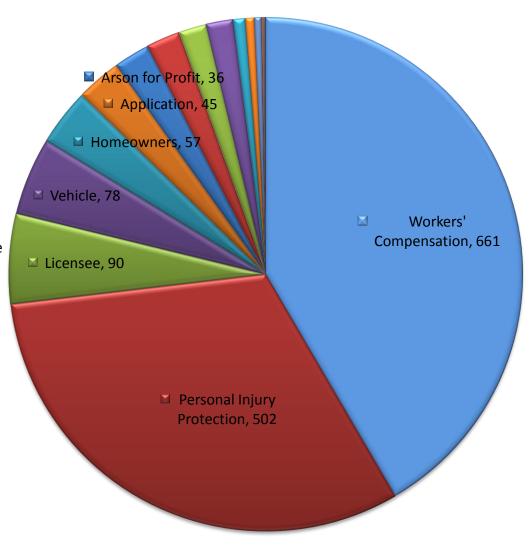

|                            | Pres     | sentations |          |          |          |
|----------------------------|----------|------------|----------|----------|----------|
|                            |          |            |          |          |          |
| CASE TYPE                  | FY 10/11 | FY 11/12   | FY 12/13 | FY 13/14 | FY 14/15 |
| Workers' Compensation      | 336      | 352        | 475      | 530      | 661      |
| Personal Injury Protection | 429      | 526        | 802      | 610      | 502      |
| Licensee                   | 103      | 50         | 86       | 78       | 90       |
| Vehicle                    | 56       | 42         | 58       | 86       | 78       |
| Homeowners                 | 44       | 41         | 50       | 58       | 57       |
| Application                | 48       | 29         | 34       | 68       | 45       |
| Arson for Profit           | 5        | 4          | 10       | 4        | 36       |
| Healthcare                 | 50       | 73         | 39       | 32       | 34       |
| Commercial                 | 23       | 31         | 26       | 20       | 28       |
| Disabilty                  | 16       | 25         | 38       | 33       | 27       |
| Financial                  | 25       | 14         | 7        | 10       | 12       |
| Identity Theft             | 1        | 2          | 3        | 11       | 9        |
| Life Insurance             | 7        | 3          | 2        | 1        | 7        |
| Marine                     | 3        | 3          | 15       | 16       | 2        |
| Other Agency Assistance    | 4        | 12         | 16       | 7        | 1        |
| Title Fraud                | 2        | 7          | 1        | 4        | 1        |
| Banking and Securities     | 58       | 23         | 4        | 1        | 0        |
| Warranty                   | 2        | 0          | 4        | 6        | 0        |

### **Presentations**

- Workers' Compensation
- Personal Injury Protection
- **■** Licensee
- Vehicle
- Homeowners
- Application
- Arson for Profit
- **■** Healthcare
- Commercial
- Disabilty
- Financial
- **■** Identity Theft
- Life Insurance
- Marine
- Other Agency Assistance
- Title Fraud
- Banking and Securities
- Warranty