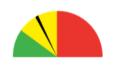

#### **Direct Impact Task Timeliness:**

#### Score = 95.59%

- Submitted On Time = 22
- Submitted Late = 9
- Pending Resubmission = 0

#### Score = 89.38%

- Submitted Complete = 26
- Submitted Incomplete = 0
- Completed After Submission = 6

The RW Task Timeliness dials reflect the timeliness of your agency's submission of all RW tasks based on the task due date. Calculations are based on all RW tasks to date.