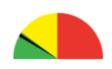

#### Other Task Timeliness:

#### Score = 66.36%

- Submitted On Time = 29
- Submitted Late = 30
- Pending Resubmission = 5

**Direct Task Completeness:** 

> The Change Champion Network composition reflects the completeness of your CCN makeup.

The RW Task Completeness dials reflect the completeness of your agency's task submissions based on the task rubric. Calculations of task completeness includes all RW Tasks since RW 512.