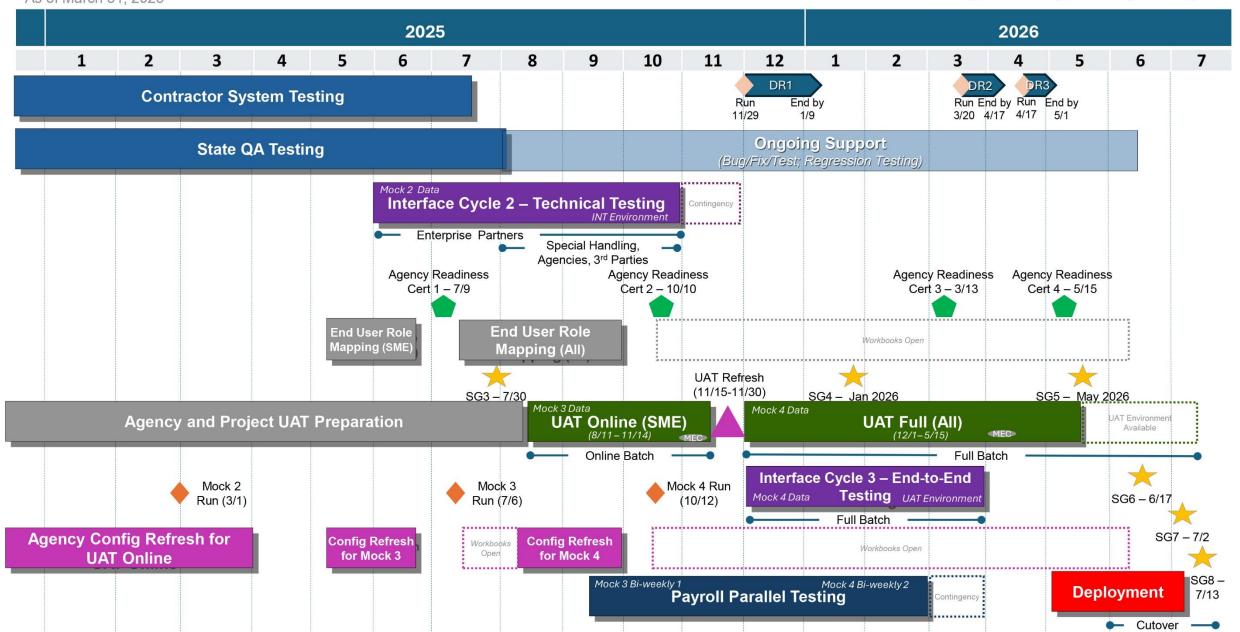

# FloridaPALM

Planning, Accounting, and Ledger Management







APRIL 4, 2025





# **Agenda**

- > Testing Timeline
- > Readiness Workplan Updates
- > Agency Dashboard Updates
- > Look Ahead
- > Reminders



# **Testing Timeline**

As of March 31, 2025





# **RW Updates**

| Task                                                                | Summary of Change                    |
|---------------------------------------------------------------------|--------------------------------------|
| 536-C – Create Agency Specific User Acceptance<br>Testing Plan      | Extended due date to 5/2/2025        |
| 560 – Submit Change Analysis Tool                                   | Extended due date to 5/2/2025        |
| 579 – Confirm UAT SMEs                                              | New task dates 4/14/2025 – 5/2/2025  |
| 573-A – Complete and Submit End User Role Mapping Worksheet for UAT | New task dates 5/12/2025 – 6/20/2025 |



# **RW Updates**

| Task                                                        | Summary of Change