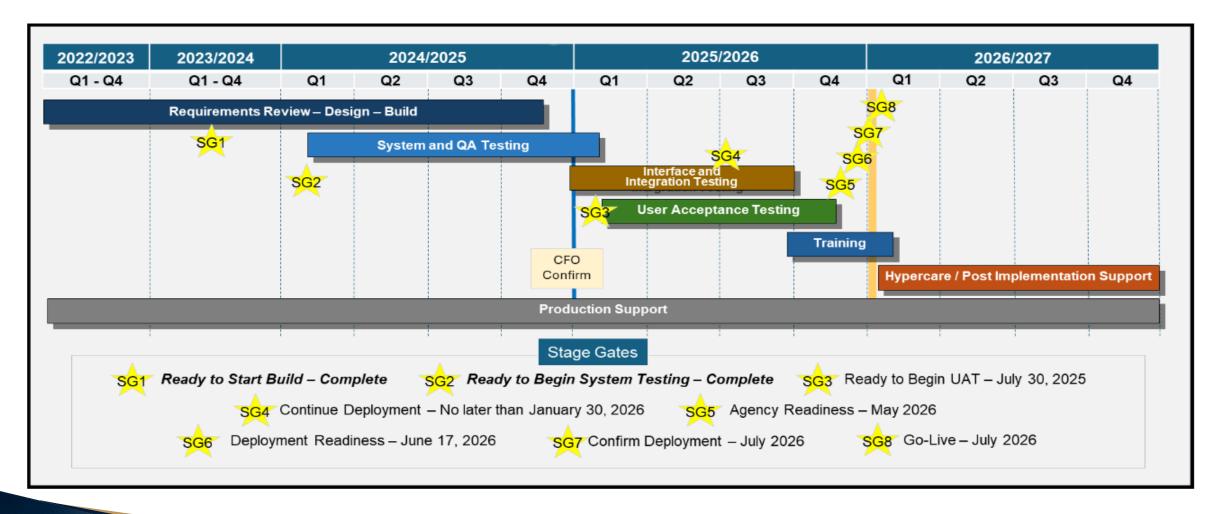

# FloridaPALM

Planning, Accounting, and Ledger Management







MARCH 6, 2025





# **Agenda**

- Project Update
- > Task Spotlight: 567- L-O Update Configuration Workbooks
  - ➤ Position Funding, Default Funding, CJIP Funding, FFIP Funding
- > Reminders
- > Questions



# The Florida PALM implementation timeline has extended to July 2026.





# 567- L-O Share, Review, and Update Configuration Workbooks

#### **Due March 28**

| Module       | Configuration Worksheet(s)                                                                                |
|--------------|-----------------------------------------------------------------------------------------------------------|
| Payroll (PR) | <ul> <li>Position Funding</li> <li>Default Funding</li> <li>CJIP Funding</li> <li>FFIP Funding</li> </ul> |



| * | 워 Florida PALM Workbook for DEMO |                                  |                                 |                 |                          |  |  |
|---|----------------------------------|----------------------------------|---------------------------------|-----------------|--------------------------|--|--|
|   | ۰