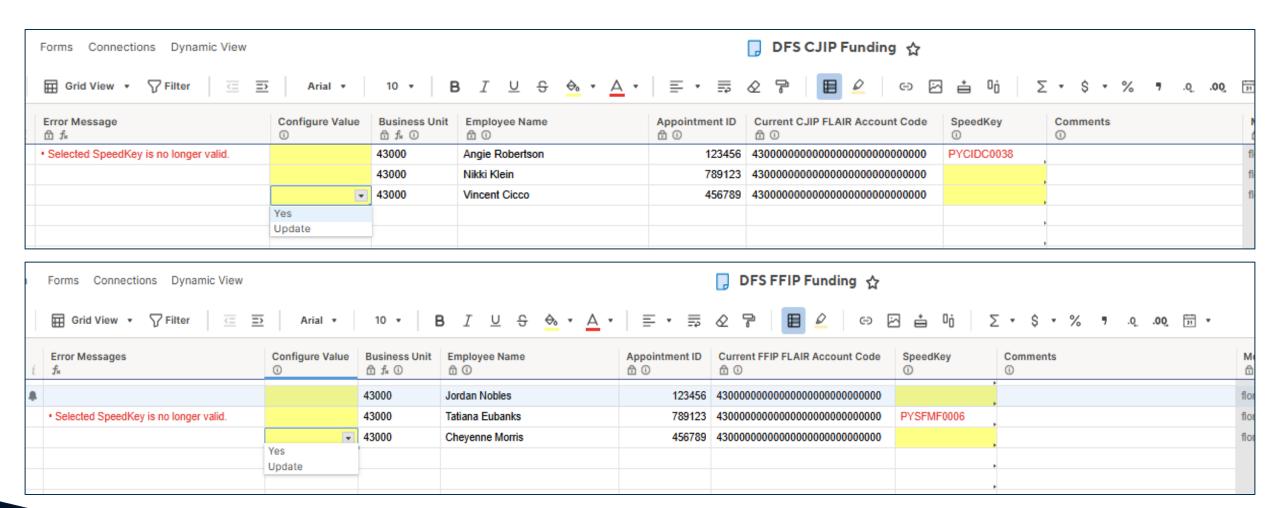

# 567- L-O Share, Review, and Update Configuration Workbooks

#### **Due March 28**

| Module       | Configuration Worksheet(s)                                                                                |
|--------------|-----------------------------------------------------------------------------------------------------------|
| Payroll (PR) | <ul> <li>Position Funding</li> <li>Default Funding</li> <li>CJIP Funding</li> <li>FFIP Funding</li> </ul> |

## 567— L-O Share, Review, and Update Configuration Workbooks

#### **Due March 28**