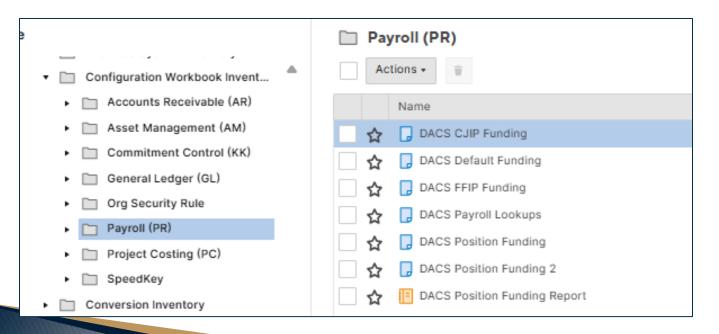

# 567- L-O Share, Review, and Update Configuration Workbooks

#### **Due March 28**

| Module       | Configuration Worksheet(s)                                                                                |
|--------------|-----------------------------------------------------------------------------------------------------------|
| Payroll (PR) | <ul> <li>Position Funding</li> <li>Default Funding</li> <li>CJIP Funding</li> <li>FFIP Funding</li> </ul> |

## 567— L-O Share, Review, and Update Configuration Workbooks

#### **Due March 28**