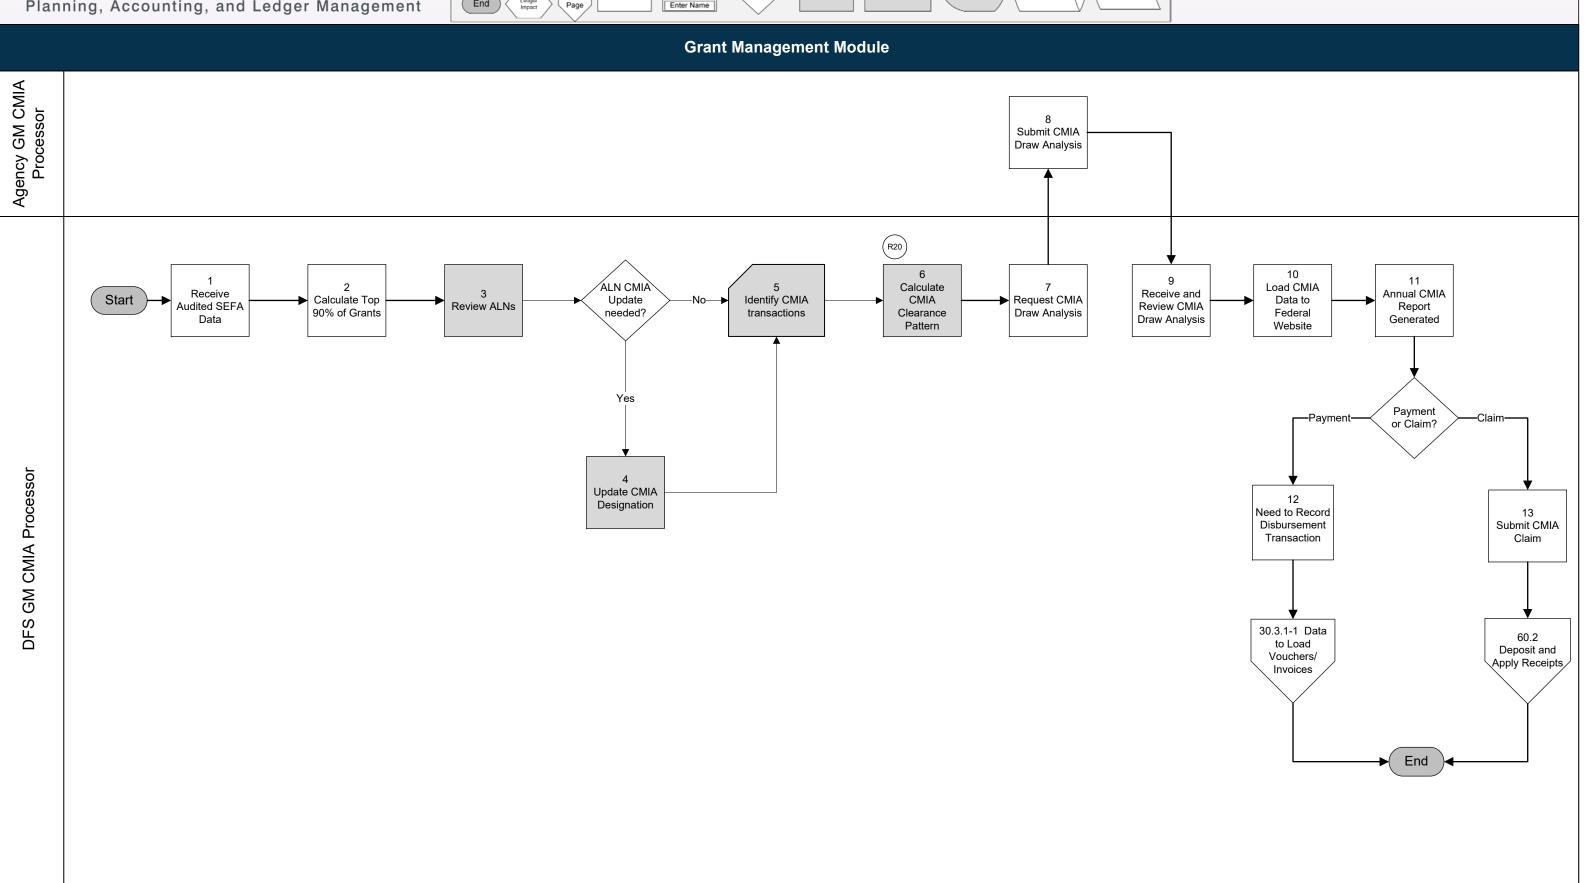

## Cash Management Module

**80.2 Monitor and Manage Fund Cash** 80.2.8 Monitor CMIA