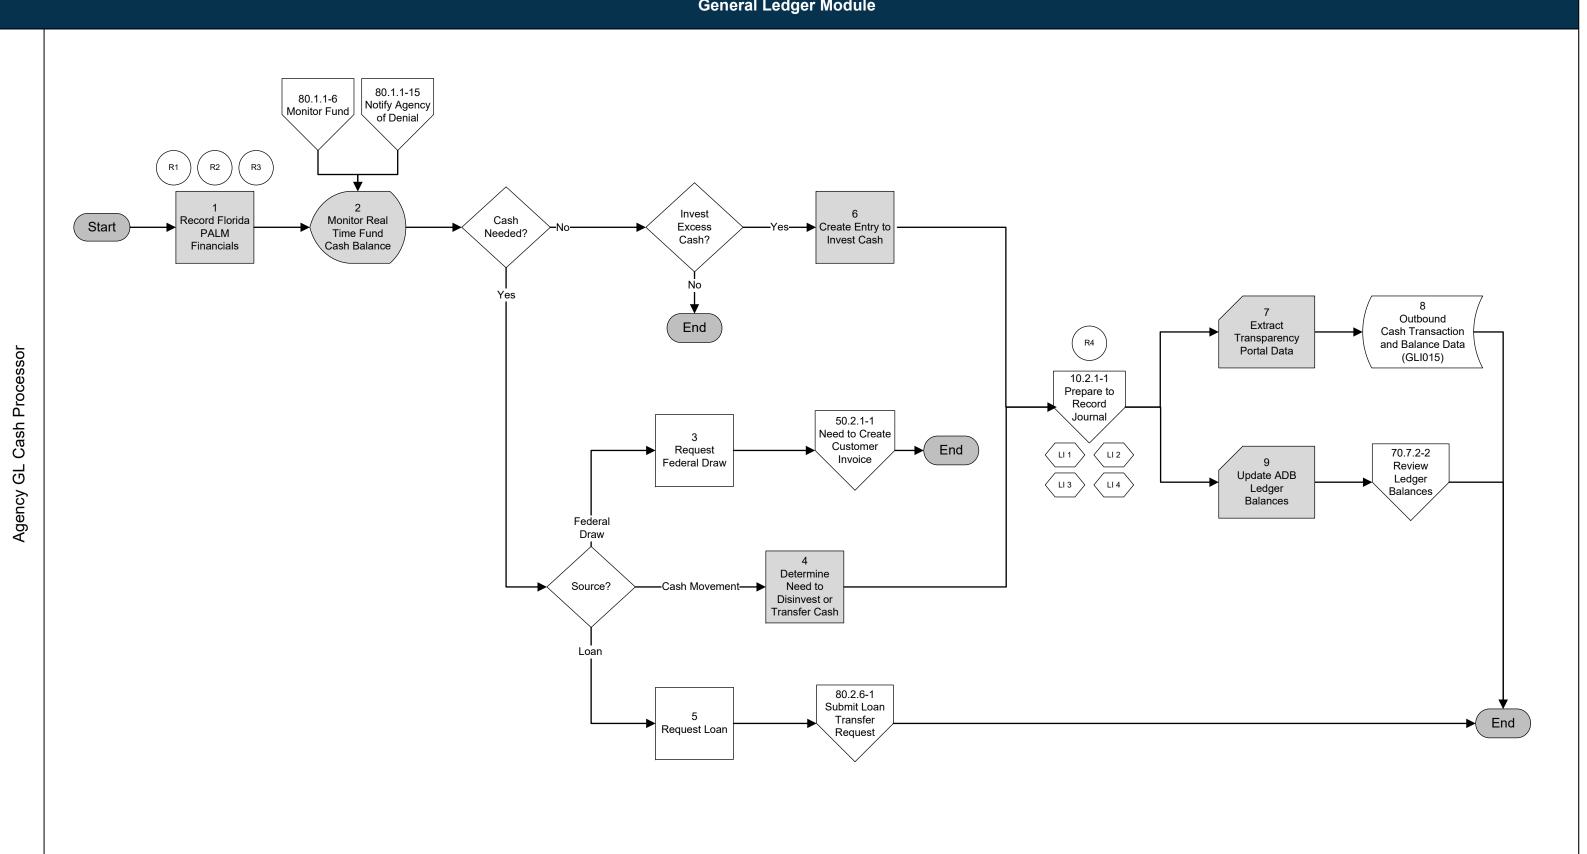

80.2 Monitor and Manage Fund Cash 80.2.1 Monitor Trust Fund Cash Balance

## **General Ledger Module**





80.2 Monitor and Manage Fund Cash 80.2.2 Forecast Trust Fund Cash Balance





80.2 Monitor and Manage Fund Cash 80.2.3 Monitor and Forecast GR Fund Cash Balance



**80.2 Monitor and Manage Fund Cash** 80.2.4 Process InterUnit Cash Transfers

This subprocess has been removed. Interunit transactions will be handled through delivered processes as reference in the following subprocesses:

10.2.1 Create and Approve Journals

30.3.1 Process Vouchers

50.2.1 Customer Billing

60.2.1 Direct Journal Deposits

60.2.2 AR Deposits



80.2 Monitor and Manage Fund Cash 80.2.5 Process GR Service Charge

## **Billing Module**



80.2 Monitor and Manage Fund Cash 80.2.6 Manage Fund Loans

## Planning, Accounting, and Ledger Management **Billing Module** 80.2.1-6 GL Cash Processor Request Loan Review