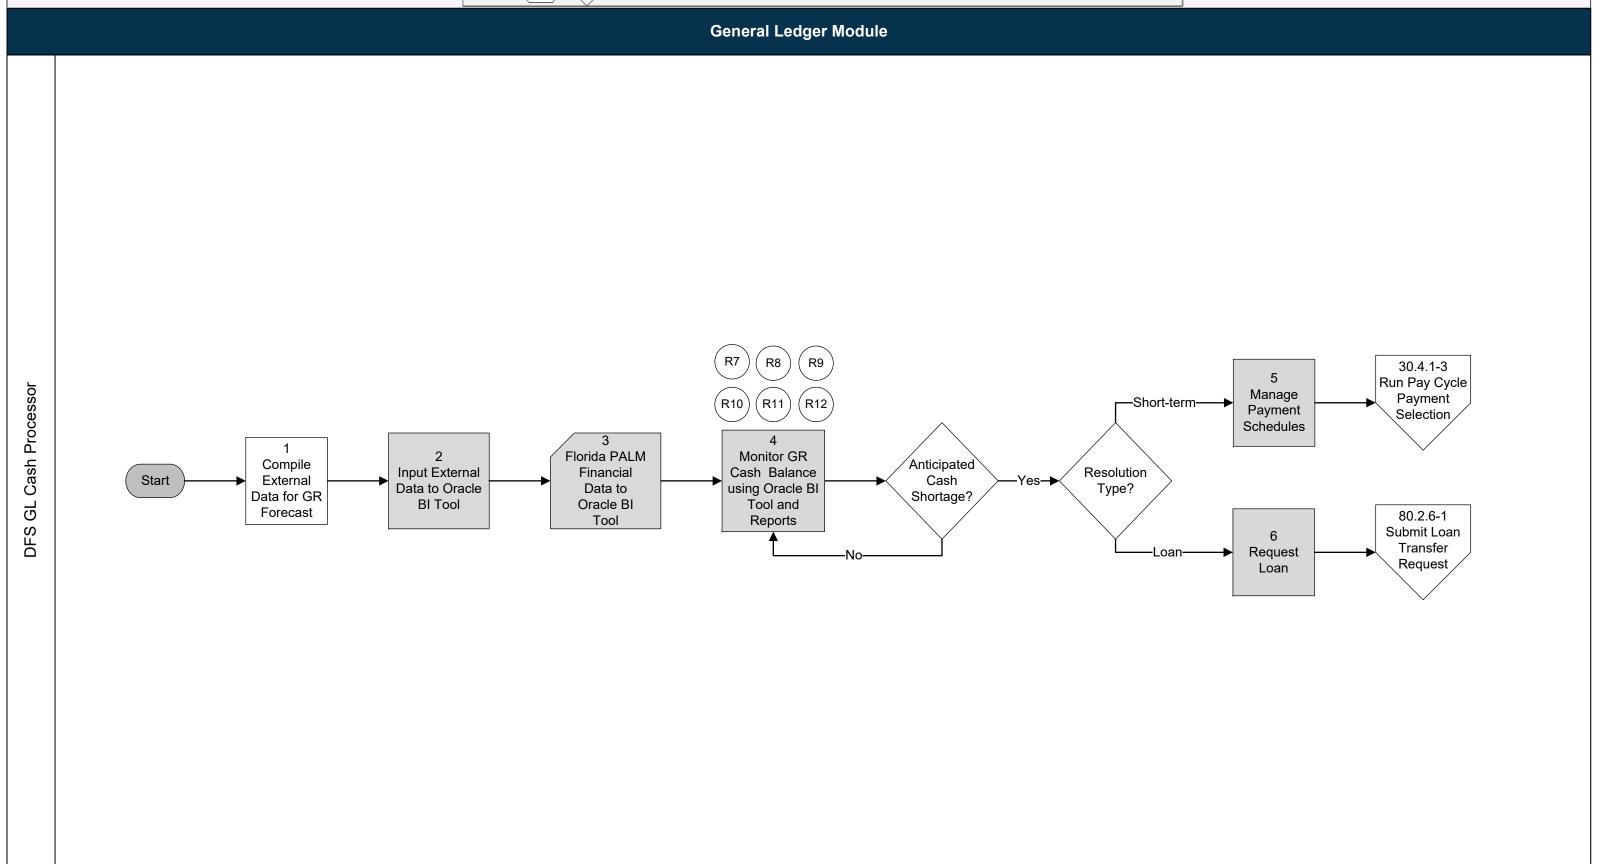

## **General Ledger Module**

80.2 Monitor and Manage Fund Cash 80.2.2 Forecast Trust Fund Cash Balance

80.2 Monitor and Manage Fund Cash 80.2.3 Monitor and Forecast GR Fund Cash Balance

**80.2 Monitor and Manage Fund Cash** 80.2.4 Process InterUnit Cash Transfers