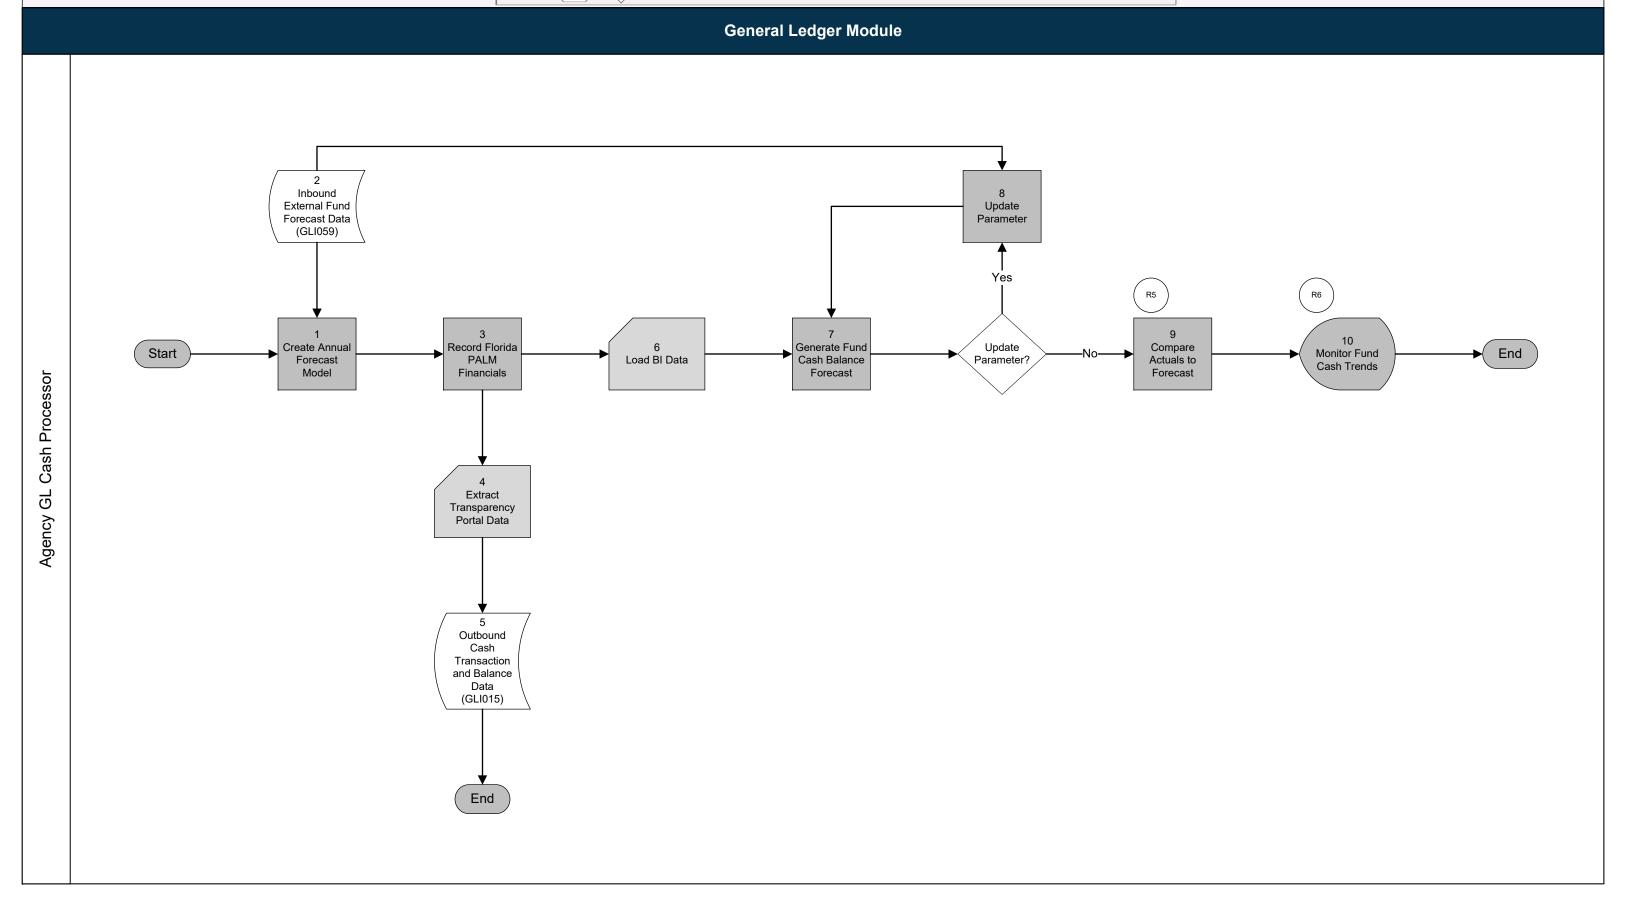

## **General Ledger Module**

80.2 Monitor and Manage Fund Cash 80.2.2 Forecast Trust Fund Cash Balance

80.2 Monitor and Manage Fund Cash 80.2.3 Monitor and Forecast GR Fund Cash Balance

**80.2 Monitor and Manage Fund Cash** 80.2.4 Process InterUnit Cash Transfers