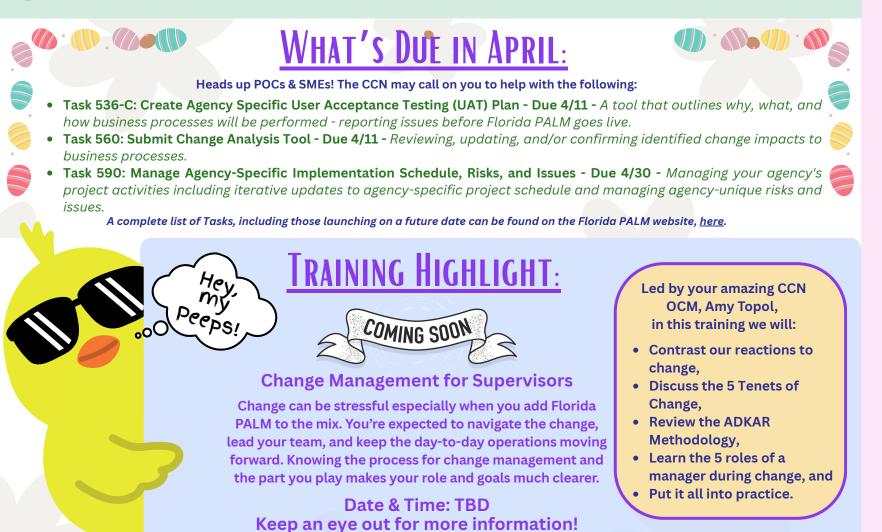

PLAY GAMES THAT WILL HELP PREPARE YOU FOR END USER UAT IN AUGUST 2025!

Mark your calendars:

**Our next DFS Florida PALM POC/SME Monthly Meeting is** scheduled for Tuesday, April 29

Micro-Training Topic: Chart of Accounts Design Session Breakdown The following Florida PALM related trainings are being offered by the Office of Florida Financial Education (OFFE) in the month of April:

**PREPARE FOR USER ACCEPTANCE TESTING:** 