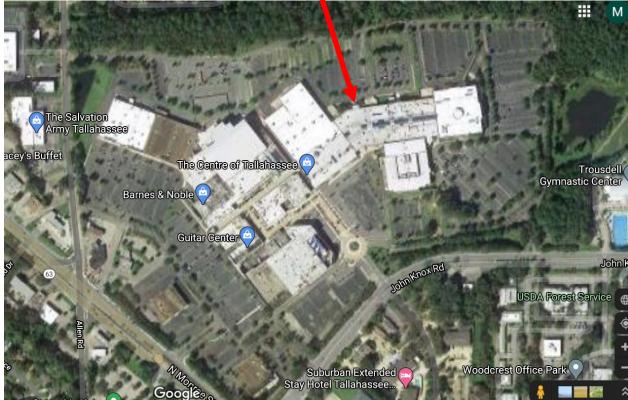

Directions to Centre of Tallahassee 2415 North Monroe Street Suite 400 Tallahassee, FL 32303

## From Allen Road and Monroe Street:

- Turn North on Allen Road (right if travelling on Monroe toward I-10)
- Pass Salvation Army on left hand side
- Turn right into rear entrance to Centre of Tallahassee (approximately ¼ mile from Monroe Street)
- Continue approximately ¼ mile, building on right hand side past the Music Pavilion
- Follow signage to Main Entrance

## From John Knox Road:

- Turn into Centre of Tallahassee (either at Signal at Silver Slipper Lane or at right hand turn near Trousdell Aquatic Center)
- Follow perimeter road to the right around to rear of Centre of Tallahassee (passing Belk and AMC Movie Theatre to your left)
- Proceed through 3 Stop Signs
- DCF Main Entrance is on left hand side before you get to the Music Pavilion
- Follow signage to Main Entrance