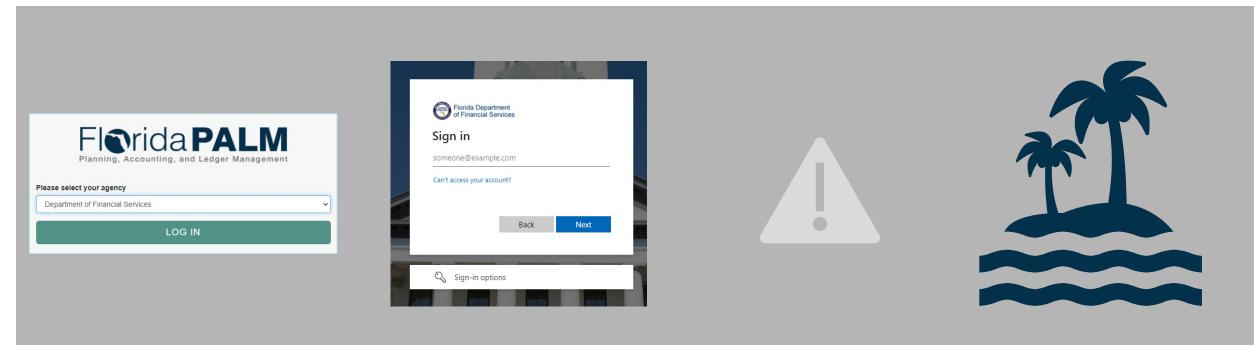

#### **CMS Wave Launch**

End user requests access to Florida PALM

The agency's
Identity Provider
authenticates their
log-in

Agency Security
Access Managers
(SAM) can help with
logon issues

Access granted to Florida PALM with single sign-on